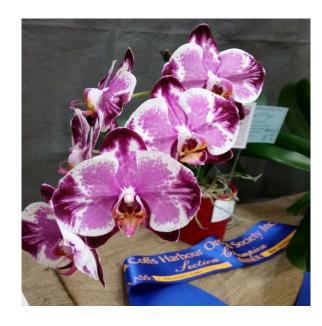

### Section C - Phalaenopsis

1. White over 75mm

1<sup>st</sup> B Southwell

2<sup>nd</sup> E Pearce

2. Pink/Purple over 75mm

1<sup>st</sup> B Southwell

2<sup>nd</sup> D&G Small

3. Any other colour over 75mm No entry

4. 50-75 mm

1<sup>st</sup> E Pearce

5. Under 50 mm

1<sup>st</sup> R&J Cowling

**Champion Phalaenopsis** 

**B Southwell** 