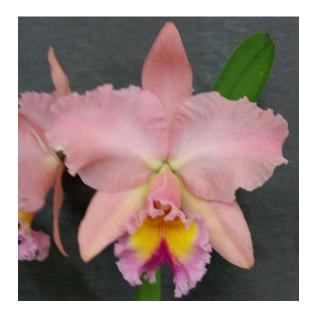

### Section B - Laeliinae

1. 100mm and over

1<sup>st</sup> R&B Cooper

2<sup>nd</sup> B&J Lennon

2. 60 mm to 100mm

1st B&J Lennon

2<sup>nd</sup> B&J Lennon

3. Under 60 mm

1<sup>st</sup> B&J Lennon

4. Cluster hybrid

1<sup>st</sup> R&J Cowling

2<sup>nd</sup> B&J Lennon

5. Novelty

1<sup>st</sup> B&J Lennon

2<sup>nd</sup> E Pearce

Champion Laeliinae R&B Cooper