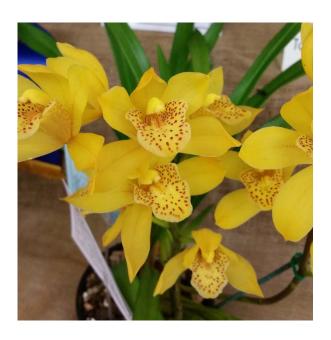

### Section A - Cymbidium

- 90mm and over
   No entry
- 2. 60 to 90mm

1<sup>st</sup> B. Moore

3. Less than 60mm No entry

Champion Cymbidium B. Moore