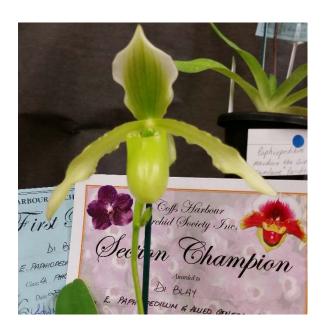

- 1. Bus Trip to Tinonee
- 2. Workshop
- 3. Revised constitution

Raffle, popular vote.

Guest Speaker - Eve Colley

Di Blay receiving her ribbon

### Section E - Paphiopedilum

1. Standard

1<sup>st</sup> D Blay

2. Maudiae type

1<sup>st</sup> D Blay

3. Multifloral

No entry

4. Phragmipedium

1<sup>st</sup> D Blay

Champion Paphiopedilum D Blay