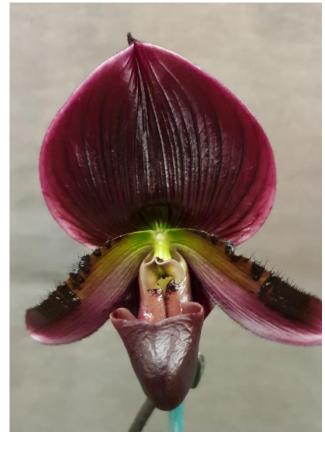

### Section E - Paphiopedilum

 $2^{nd}$ 

1. Standard (Red or spotted)

1<sup>st</sup> M. Mackay

M. MacKay

### Lovely slipper orchid

2. Standard (Green, yellow or white)

1<sup>st</sup> M. Mackay

2<sup>nd</sup> M. Mackay

3. Maudie and novelty type

1<sup>st</sup> M. Mackay

2<sup>nd</sup> M. Ide

4. Phragmipedium