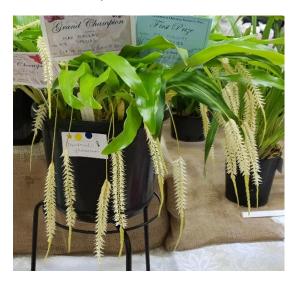

## Guest speaker Rhonda Smith, her topic Dendrochilums.

Rhonda prefaced her talk with an admission that she was not an expert on the subject, and that she would be speaking as a lay person.

Dendrochilum is a genus of around 300 species, predominantly found in S.E. Asia through to New Guinea. They are well represented in Borneo and the Philippines. They grow at an altitude of above 1000mts. They can be epiphytic or lithophytic.

They were first discovered in 1825 by Carl Blume, and the first person to grow them out of their native habitat was a Brit by the name of Cobb; Dendrochilum cobbianum was named after him.

They tend to have very small whitish or yellow flowers, and some have a fragrance ( Dendrochilum bicallosum). Dendochilum tenellum & Dendrochilum wenzellii have spiny or grass like leaves, and the flower spikes appear to come out of the leaves. There are other species that have a broad leaf form that wraps and supports the flowers. Ddc.

convallariiforme, Ddc. glumaceum, & Ddc. cobbianum are examples.

Rhonda finds them relatively easy to grow – filtered light under shade cloth, keep moist (not wet) especially in summer. This genus have very fine roots so a growing medium of sphagnum moss and perlite works well for her. They can be mounted (they grow on trees in the wild) but need regular watering and misting. Pests and diseases don't appear to be a problem.

Dendrochilums grow well in our climate and can be purchased from Hans Schaible of Dark Star Orchids, and Ray Clement from Tinonee Orchids.